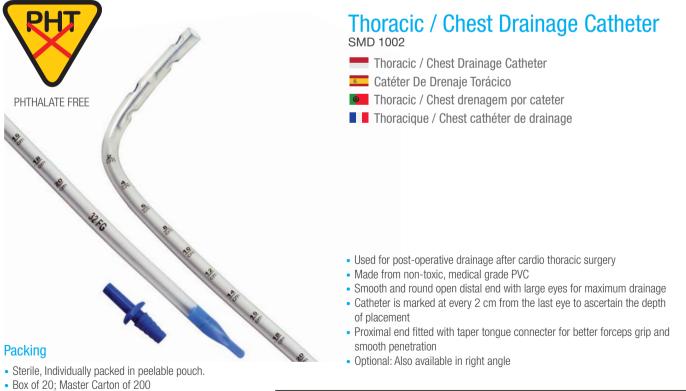

## Box of

Gross: 11.5kg (28 FG)

|             | SIZES |     |     |     |     |     |     |     |  |  |  |
|-------------|-------|-----|-----|-----|-----|-----|-----|-----|--|--|--|
| Size        | 12    | 14  | 16  | 20  | 24  | 28  | 32  | 36  |  |  |  |
| Length (mm) | 450   | 450 | 450 | 450 | 450 | 450 | 450 | 450 |  |  |  |