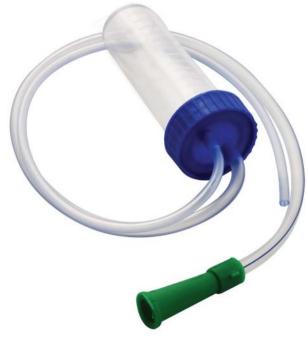

### **Infant Mucus Extractor**

SMD 803

Infant Mucus Extractor

Aspirador Infantil De Mucosidades

Infant Muco Extractor

Infant mucus Extractor

- Used for aspiration of secretion from oropharynx in newly born babies
- · Made from non-toxic, medical grade PVC
- Transparent chamber for visual examination of the content
- · Round open tip for atraumatic intubation, and proximal end with funnel connecter for easy connection to the suction equipment
- · Optional: available with filter and without filter models

### **Packing**

- Sterile, individually packed in peelable pouch pack.
- Box of 25; Master Carton of 400.

Gross: 13.5kg

| SIZES            |       |
|------------------|-------|
| Chamber Capacity | 25ml  |
| Catheter Size    | 10 FG |