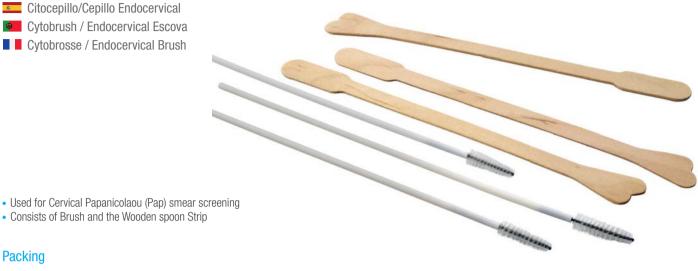

# Cytobrush /Endocervical Brush

SMD 804

Cytobrush / Endoserviks Sikat

Citocepillo/Cepillo Endocervical

Cytobrush / Endocervical Escova

Cytobrosse / Endocervical Brush

#### **Packing**

- Sterile, individually packed in peelable pouch pack.
- · Box/Pack of 50. Carton of 500

Gross: 7.5kg

250 x 110 x 110mm