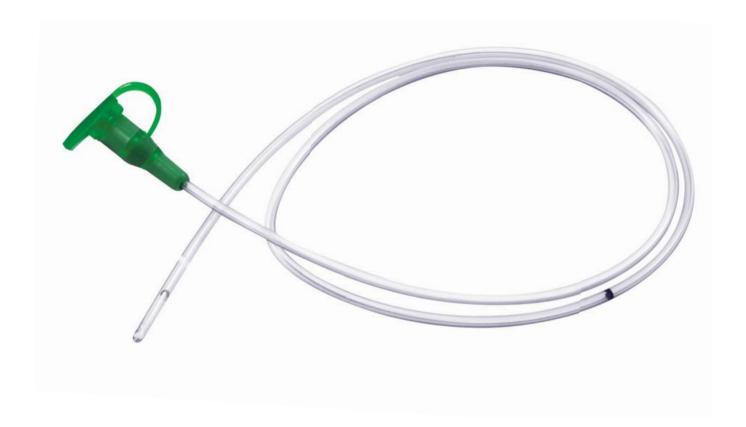

## Infant Feeding Tube Plain / Elastomer Coated With Graduation | SMD 603 G

With Graduation | SMD 603 G Without Graduation | SMD 603 Elastomer Coated | SMD 603 E

Infant Feeding Tube

Tubo De Alimentación Infantil

Infant tubo de alimentação

Infant Feeding Tube

- · Used for neonates and paediatric feeding
- Made from non-toxic, medical grade PVC
- Smooth coned distal end for atraumatic intubation, with two lateral eyes for efficient drainage
- Markings at 20cm and radio opaque line for accurate placement and X-ray visualization
- · Proximal end with luer mount for connection with feeding device
- Marking from the tip 5 cm to 40 cm